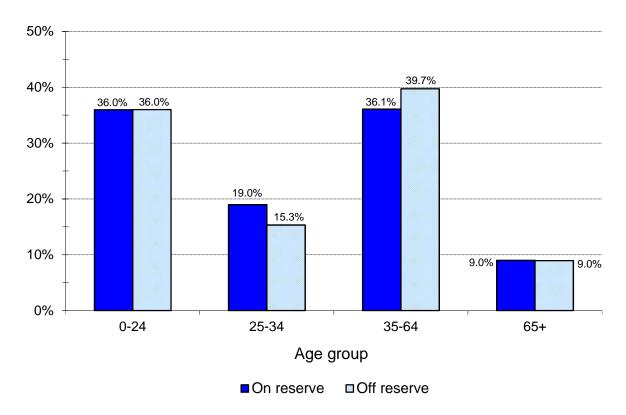

|            |        | On re | serve* |      |        | Off re      | serve  |      | Tot    | al - All ı | residencie | s    |
|------------|--------|-------|--------|------|--------|-------------|--------|------|--------|------------|------------|------|
| Age        | Ma     | le    | Fem    | ale  | Ma     | Male Female |        |      |        | le         | Fema       | ale  |
|            | #      | %     | #      | %    | #      | %           | #      | %    | #      | %          | #          | %    |
| 0-4        | 3,345  | 3.5   | 3,135  | 3.3  | 1,620  | 2.4         | 1,614  | 2.4  | 4,965  | 3.1        | 4,749      | 3.0  |
| 5-9        | 5,575  | 5.9   | 5,296  | 5.6  | 2,786  | 4.2         | 2,670  | 4.0  | 8,361  | 5.2        | 7,966      | 5.0  |
| 10-14      | 5,492  | 5.8   | 5,353  | 5.7  | 2,925  | 4.4         | 2,860  | 4.3  | 8,417  | 5.2        | 8,213      | 5.1  |
| 15-19      | 4,775  | 5.1   | 4,568  | 4.8  | 2,826  | 4.3         | 2,740  | 4.1  | 7,601  | 4.7        | 7,308      | 4.6  |
| 20-24      | 4,683  | 5.0   | 4,445  | 4.7  | 2,960  | 4.5         | 2,929  | 4.4  | 7,643  | 4.8        | 7,374      | 4.6  |
| 25-29      | 4,555  | 4.8   | 4,384  | 4.6  | 2,965  | 4.5         | 3,087  | 4.7  | 7,520  | 4.7        | 7,471      | 4.7  |
| 30-34      | 3,667  | 3.9   | 3,451  | 3.7  | 2,502  | 3.8         | 2,475  | 3.7  | 6,169  | 3.8        | 5,926      | 3.7  |
| 35-39      | 3,000  | 3.2   | 2,706  | 2.9  | 2,185  | 3.3         | 2,247  | 3.4  | 5,185  | 3.2        | 4,953      | 3.1  |
| 40-44      | 2,594  | 2.8   | 2,497  | 2.6  | 2,077  | 3.1         | 2,129  | 3.2  | 4,671  | 2.9        | 4,626      | 2.9  |
| 45-49      | 2,565  | 2.7   | 2,474  | 2.6  | 2,034  | 3.1         | 2,410  | 3.6  | 4,599  | 2.9        | 4,884      | 3.0  |
| 50-54      | 2,399  | 2.5   | 2,181  | 2.3  | 2,022  | 3.1         | 2,338  | 3.5  | 4,421  | 2.8        | 4,519      | 2.8  |
| 55-59      | 1,985  | 2.1   | 1,799  | 1.9  | 1,646  | 2.5         | 2,119  | 3.2  | 3,631  | 2.3        | 3,918      | 2.4  |
| 60-64      | 1,374  | 1.5   | 1,415  | 1.5  | 1,143  | 1.7         | 1,527  | 2.3  | 2,517  | 1.6        | 2,942      | 1.8  |
| 65 +       | 2,191  | 2.3   | 2,411  | 2.6  | 2,109  | 3.2         | 3,335  | 5.0  | 4,300  | 2.7        | 5,746      | 3.6  |
| All ages   | 48,200 | 51.1  | 46,115 | 48.9 | 31,800 | 48.0        | 34,480 | 52.0 | 80,000 | 49.8       | 80,595     | 50.2 |
| Total -    |        | 94,   | 315    |      | 66,280 |             |        |      |        | 160        | ,595       |      |
| both sexes | 59%    |       |        |      |        |             | %      |      |        | 10         | 0%         |      |