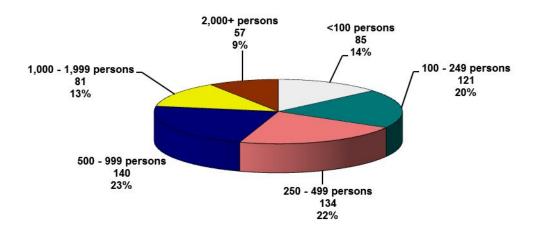

#### Registry Groups in Canada by size, December 31, 2018

#### **Total population**

#### On reserve and on Crown land population

"On reserve and on Crown land" includes lands affiliated with First Nations operating under self-government agreements.

Total number of registry groups \*
633

Average registry group membership
1,571

<sup>\*</sup> Please see page vi for definition of "registry group"

Atlantic Region

Registered Indian population, by type of residence, age groups and sex, December 31, 2018