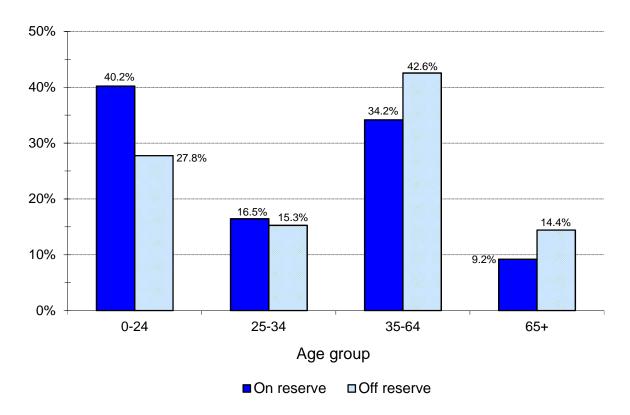

|            |        | On re | serve* |      |             | Off re | serve  |      | Tot    | al - All ı | residencie | s    |
|------------|--------|-------|--------|------|-------------|--------|--------|------|--------|------------|------------|------|
| Age        | Mal    | е     | Fema   | ale  | Male Female |        |        |      | Mal    | le         | Fem        | ale  |
|            | #      | %     | #      | %    | #           | %      | #      | %    | #      | %          | #          | %    |
| 0-4        | 922    | 3.7   | 889    | 3.6  | 421         | 1.1    | 412    | 1.1  | 1,343  | 2.1        | 1,301      | 2.1  |
| 5-9        | 1,148  | 4.6   | 1,227  | 5.0  | 1,006       | 2.6    | 945    | 2.4  | 2,154  | 3.4        | 2,172      | 3.4  |
| 10-14      | 1,204  | 4.9   | 1,102  | 4.4  | 1,272       | 3.3    | 1,203  | 3.1  | 2,476  | 3.9        | 2,305      | 3.6  |
| 15-19      | 1,151  | 4.6   | 1,073  | 4.3  | 1,244       | 3.2    | 1,263  | 3.3  | 2,395  | 3.8        | 2,336      | 3.7  |
| 20-24      | 1,153  | 4.7   | 1,163  | 4.7  | 1,478       | 3.8    | 1,481  | 3.8  | 2,631  | 4.2        | 2,644      | 4.2  |
| 25-29      | 1,116  | 4.5   | 1,088  | 4.4  | 1,535       | 4.0    | 1,482  | 3.8  | 2,651  | 4.2        | 2,570      | 4.1  |
| 30-34      | 974    | 3.9   | 897    | 3.6  | 1,327       | 3.4    | 1,321  | 3.4  | 2,301  | 3.6        | 2,218      | 3.5  |
| 35-39      | 801    | 3.2   | 843    | 3.4  | 1,300       | 3.4    | 1,373  | 3.6  | 2,101  | 3.3        | 2,216      | 3.5  |
| 40-44      | 726    | 2.9   | 737    | 3.0  | 1,311       | 3.4    | 1,301  | 3.4  | 2,037  | 3.2        | 2,038      | 3.2  |
| 45-49      | 768    | 3.1   | 705    | 2.8  | 1,489       | 3.9    | 1,524  | 3.9  | 2,257  | 3.6        | 2,229      | 3.5  |
| 50-54      | 680    | 2.7   | 739    | 3.0  | 1,469       | 3.8    | 1,598  | 4.1  | 2,149  | 3.4        | 2,337      | 3.7  |
| 55-59      | 589    | 2.4   | 620    | 2.5  | 1,302       | 3.4    | 1,564  | 4.1  | 1,891  | 3.0        | 2,184      | 3.4  |
| 60-64      | 443    | 1.8   | 481    | 1.9  | 1,172       | 3.0    | 1,393  | 3.6  | 1,615  | 2.5        | 1,874      | 3.0  |
| 65 +       | 651    | 2.6   | 896    | 3.6  | 2,361       | 6.1    | 3,055  | 7.9  | 3,012  | 4.8        | 3,951      | 6.2  |
| All ages   | 12,326 | 49.7  | 12,460 | 50.3 | 18,687      | 48.4   | 19,915 | 51.6 | 31,013 | 48.9       | 32,375     | 51.1 |
| Total -    |        | 24,   | 786    |      | 38,602      |        |        |      |        | 63,        | 388        |      |
| both sexes |        | 39    | 9%     |      |             | 61     | %      |      |        | 10         | 0%         |      |

<sup>\* &</sup>quot;On reserve" includes individuals living on Crown land and on other lands affiliated with First Nations operating under self-government agreements.

Quebec Region

Registered Indian population, by type of residence, age groups and sex, December 31, 2018