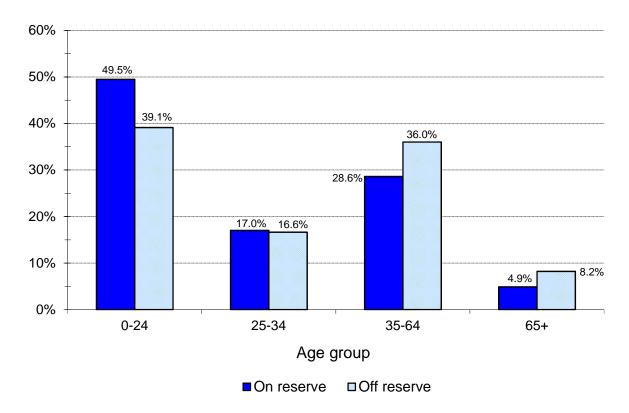

|            |        | On re                 | serve* |      |        | Off re | serve  |      | Tot    | al - All ı | esidencie | s    |
|------------|--------|-----------------------|--------|------|--------|--------|--------|------|--------|------------|-----------|------|
| Age        | Ma     | le Female Male Female |        |      |        | ale    | Ma     | le   | Fem    | ale        |           |      |
|            | #      | %                     | #      | %    | #      | %      | #      | %    | #      | %          | #         | %    |
| 0-4        | 1,782  | 3.1                   | 1,637  | 2.8  | 405    | 1.3    | 433    | 1.4  | 2,187  | 2.4        | 2,070     | 2.3  |
| 5-9        | 2,624  | 4.5                   | 2,525  | 4.3  | 708    | 2.3    | 693    | 2.2  | 3,332  | 3.7        | 3,218     | 3.6  |
| 10-14      | 2,875  | 4.9                   | 2,603  | 4.5  | 829    | 2.6    | 743    | 2.4  | 3,704  | 4.1        | 3,346     | 3.7  |
| 15-19      | 2,579  | 4.4                   | 2,407  | 4.1  | 866    | 2.8    | 847    | 2.7  | 3,445  | 3.8        | 3,254     | 3.6  |
| 20-24      | 2,598  | 4.5                   | 2,467  | 4.2  | 1,050  | 3.3    | 1,046  | 3.3  | 3,648  | 4.1        | 3,513     | 3.9  |
| 25-29      | 2,631  | 4.5                   | 2,412  | 4.1  | 1,177  | 3.7    | 1,173  | 3.7  | 3,808  | 4.2        | 3,585     | 4.0  |
| 30-34      | 2,038  | 3.5                   | 2,010  | 3.4  | 1,054  | 3.4    | 1,178  | 3.8  | 3,092  | 3.4        | 3,188     | 3.6  |
| 35-39      | 1,843  | 3.2                   | 1,779  | 3.0  | 1,116  | 3.6    | 1,079  | 3.4  | 2,959  | 3.3        | 2,858     | 3.2  |
| 40-44      | 1,775  | 3.0                   | 1,705  | 2.9  | 971    | 3.1    | 1,080  | 3.4  | 2,746  | 3.1        | 2,785     | 3.1  |
| 45-49      | 1,845  | 3.2                   | 1,769  | 3.0  | 1,027  | 3.3    | 1,173  | 3.7  | 2,872  | 3.2        | 2,942     | 3.3  |
| 50-54      | 1,711  | 2.9                   | 1,727  | 3.0  | 1,143  | 3.6    | 1,361  | 4.3  | 2,854  | 3.2        | 3,088     | 3.4  |
| 55-59      | 1,504  | 2.6                   | 1,558  | 2.7  | 1,241  | 4.0    | 1,421  | 4.5  | 2,745  | 3.1        | 2,979     | 3.3  |
| 60-64      | 1,150  | 2.0                   | 1,341  | 2.3  | 978    | 3.1    | 1,347  | 4.3  | 2,128  | 2.4        | 2,688     | 3.0  |
| 65 +       | 2,355  | 4.0                   | 3,080  | 5.3  | 2,059  | 6.6    | 3,196  | 10.2 | 4,414  | 4.9        | 6,276     | 7.0  |
| All ages   | 29,310 | 50.2                  | 29,020 | 49.8 | 14,624 | 46.6   | 16,770 | 53.4 | 43,934 | 49.0       | 45,790    | 51.0 |
| Total -    |        | 58,                   | 330    |      | 31,394 |        |        |      |        | 89,        | 724       |      |
| both sexes | 65%    |                       |        |      |        | 35     | 5%     |      | 100%   |            |           |      |

<sup>\* &</sup>quot;On reserve" includes individuals living on Crown land and on other lands affiliated with First Nations operating under self-government agreements.

Ontario Region

Registered Indian population, by type of residence, age groups and sex, December 31, 2018