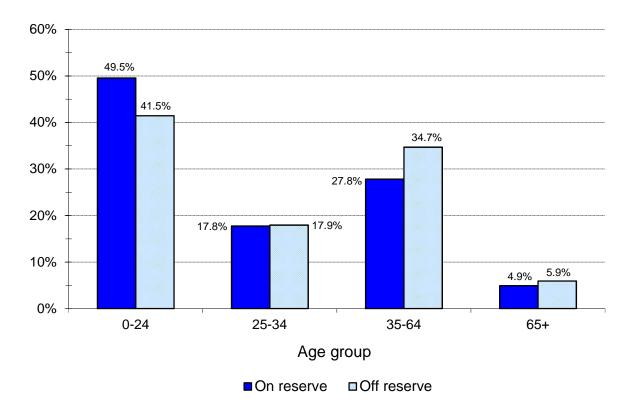

|            |        | On re | serve* |      |             | Off re | serve      |      | Tot     | al - All ı | residencie | s    |
|------------|--------|-------|--------|------|-------------|--------|------------|------|---------|------------|------------|------|
| Age        | Mal    | le    | Fema   | ale  | Male Female |        |            |      | Ma      | le         | Fema       | ale  |
|            | #      | %     | #      | %    | #           | %      | #          | %    | #       | %          | #          | %    |
| 0-4        | 2,588  | 2.6   | 2,485  | 2.5  | 1,651       | 1.4    | 1,555      | 1.3  | 4,239   | 2.0        | 4,040      | 1.9  |
| 5-9        | 4,305  | 4.4   | 4,179  | 4.3  | 2,959       | 2.5    | 2,946      | 2.5  | 7,264   | 3.4        | 7,125      | 3.3  |
| 10-14      | 4,476  | 4.6   | 4,201  | 4.3  | 3,463       | 3.0    | 3,325      | 2.8  | 7,939   | 3.7        | 7,526      | 3.5  |
| 15-19      | 4,339  | 4.4   | 4,162  | 4.2  | 3,788       | 3.2    | 3,754      | 3.2  | 8,127   | 3.8        | 7,916      | 3.7  |
| 20-24      | 4,473  | 4.6   | 4,273  | 4.4  | 4,582       | 3.9    | 4,448      | 3.8  | 9,055   | 4.2        | 8,721      | 4.1  |
| 25-29      | 4,348  | 4.4   | 4,265  | 4.3  | 4,749       | 4.1    | 4,635      | 4.0  | 9,097   | 4.2        | 8,900      | 4.1  |
| 30-34      | 3,953  | 4.0   | 3,592  | 3.7  | 4,194       | 3.6    | 4,283      | 3.7  | 8,147   | 3.8        | 7,875      | 3.7  |
| 35-39      | 3,267  | 3.3   | 3,205  | 3.3  | 3,924       | 3.4    | 4,244      | 3.6  | 7,191   | 3.3        | 7,449      | 3.5  |
| 40-44      | 3,003  | 3.1   | 2,816  | 2.9  | 3,819       | 3.3    | 4,092      | 3.5  | 6,822   | 3.2        | 6,908      | 3.2  |
| 45-49      | 2,859  | 2.9   | 2,753  | 2.8  | 4,187       | 3.6    | 4,556      | 3.9  | 7,046   | 3.3        | 7,309      | 3.4  |
| 50-54      | 2,937  | 3.0   | 2,751  | 2.8  | 4,268       | 3.6    | 4,698      | 4.0  | 7,205   | 3.3        | 7,449      | 3.5  |
| 55-59      | 2,656  | 2.7   | 2,717  | 2.8  | 4,020       | 3.4    | 4,817      | 4.1  | 6,676   | 3.1        | 7,534      | 3.5  |
| 60-64      | 2,265  | 2.3   | 2,325  | 2.4  | 3,061       | 2.6    | 4,098      | 3.5  | 5,326   | 2.5        | 6,423      | 3.0  |
| 65 +       | 4,063  | 4.1   | 4,956  | 5.0  | 6,491       | 5.5    | 10,386     | 8.9  | 10,554  | 4.9        | 15,342     | 7.1  |
| All ages   | 49,532 | 50.4  | 48,680 | 49.6 | 55,156      | 47.1   | 61,837     | 52.9 | 104,688 | 48.6       | 110,517    | 51.4 |
| Total -    | 98,212 |       |        |      | 116,993     |        |            |      |         | 215        | ,205       |      |
| both sexes |        | 46    | 5%     |      |             | 54     | <b>!</b> % |      |         | 10         | 0%         |      |

<sup>\* &</sup>quot;On reserve" includes individuals living on Crown land and on other lands affiliated with First Nations operating under self-government agreements.

Manitoba Region

Registered Indian population, by type of residence, age groups and sex, December 31, 2018