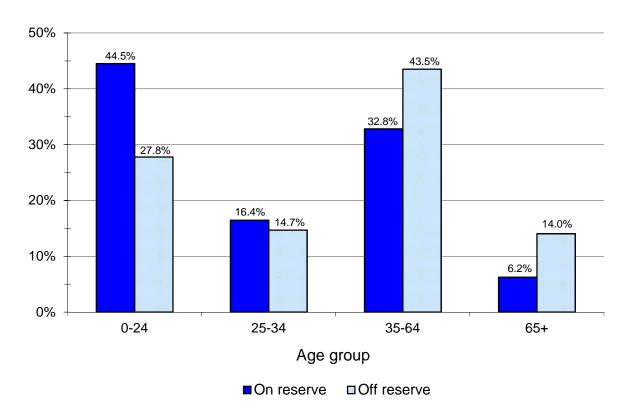

|            |        | On re | serve* |      |             | Off re | serve  |      | Tot    | al - All ı | residencie | s    |
|------------|--------|-------|--------|------|-------------|--------|--------|------|--------|------------|------------|------|
| Age        | Mal    | е     | Fema   | ale  | Male Female |        |        |      | Mal    | le         | Fem        | ale  |
|            | #      | %     | #      | %    | #           | %      | #      | %    | #      | %          | #          | %    |
| 0-4        | 922    | 3.7   | 889    | 3.6  | 421         | 1.1    | 412    | 1.1  | 1,343  | 2.1        | 1,301      | 2.1  |
| 5-9        | 1,148  | 4.6   | 1,227  | 5.0  | 1,006       | 2.6    | 945    | 2.4  | 2,154  | 3.4        | 2,172      | 3.4  |
| 10-14      | 1,204  | 4.9   | 1,102  | 4.4  | 1,272       | 3.3    | 1,203  | 3.1  | 2,476  | 3.9        | 2,305      | 3.6  |
| 15-19      | 1,151  | 4.6   | 1,073  | 4.3  | 1,244       | 3.2    | 1,263  | 3.3  | 2,395  | 3.8        | 2,336      | 3.7  |
| 20-24      | 1,153  | 4.7   | 1,163  | 4.7  | 1,478       | 3.8    | 1,481  | 3.8  | 2,631  | 4.2        | 2,644      | 4.2  |
| 25-29      | 1,116  | 4.5   | 1,088  | 4.4  | 1,535       | 4.0    | 1,482  | 3.8  | 2,651  | 4.2        | 2,570      | 4.1  |
| 30-34      | 974    | 3.9   | 897    | 3.6  | 1,327       | 3.4    | 1,321  | 3.4  | 2,301  | 3.6        | 2,218      | 3.5  |
| 35-39      | 801    | 3.2   | 843    | 3.4  | 1,300       | 3.4    | 1,373  | 3.6  | 2,101  | 3.3        | 2,216      | 3.5  |
| 40-44      | 726    | 2.9   | 737    | 3.0  | 1,311       | 3.4    | 1,301  | 3.4  | 2,037  | 3.2        | 2,038      | 3.2  |
| 45-49      | 768    | 3.1   | 705    | 2.8  | 1,489       | 3.9    | 1,524  | 3.9  | 2,257  | 3.6        | 2,229      | 3.5  |
| 50-54      | 680    | 2.7   | 739    | 3.0  | 1,469       | 3.8    | 1,598  | 4.1  | 2,149  | 3.4        | 2,337      | 3.7  |
| 55-59      | 589    | 2.4   | 620    | 2.5  | 1,302       | 3.4    | 1,564  | 4.1  | 1,891  | 3.0        | 2,184      | 3.4  |
| 60-64      | 443    | 1.8   | 481    | 1.9  | 1,172       | 3.0    | 1,393  | 3.6  | 1,615  | 2.5        | 1,874      | 3.0  |
| 65 +       | 651    | 2.6   | 896    | 3.6  | 2,361       | 6.1    | 3,055  | 7.9  | 3,012  | 4.8        | 3,951      | 6.2  |
| All ages   | 12,326 | 49.7  | 12,460 | 50.3 | 18,687      | 48.4   | 19,915 | 51.6 | 31,013 | 48.9       | 32,375     | 51.1 |
| Total -    |        | 24,   | 786    |      | 38,602      |        |        |      |        | 63,        | 388        |      |
| both sexes |        | 39    | 9%     |      |             | 61     | %      |      |        | 10         | 0%         |      |