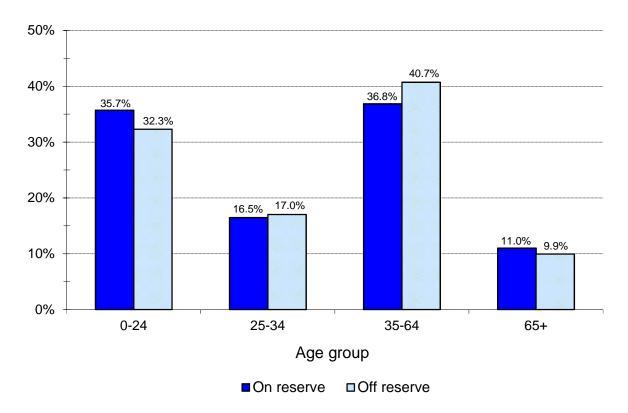

|            |        | On re | serve* |      |             | Off re | serve  |      | Tot    | al - All ı | residencie | s    |
|------------|--------|-------|--------|------|-------------|--------|--------|------|--------|------------|------------|------|
| Age        | Mal    | е     | Fema   | ale  | Male Female |        |        |      | Mal    | le         | Fem        | ale  |
|            | #      | %     | #      | %    | #           | %      | #      | %    | #      | %          | #          | %    |
| 0-4        | 922    | 3.7   | 889    | 3.6  | 421         | 1.1    | 412    | 1.1  | 1,343  | 2.1        | 1,301      | 2.1  |
| 5-9        | 1,148  | 4.6   | 1,227  | 5.0  | 1,006       | 2.6    | 945    | 2.4  | 2,154  | 3.4        | 2,172      | 3.4  |
| 10-14      | 1,204  | 4.9   | 1,102  | 4.4  | 1,272       | 3.3    | 1,203  | 3.1  | 2,476  | 3.9        | 2,305      | 3.6  |
| 15-19      | 1,151  | 4.6   | 1,073  | 4.3  | 1,244       | 3.2    | 1,263  | 3.3  | 2,395  | 3.8        | 2,336      | 3.7  |
| 20-24      | 1,153  | 4.7   | 1,163  | 4.7  | 1,478       | 3.8    | 1,481  | 3.8  | 2,631  | 4.2        | 2,644      | 4.2  |
| 25-29      | 1,116  | 4.5   | 1,088  | 4.4  | 1,535       | 4.0    | 1,482  | 3.8  | 2,651  | 4.2        | 2,570      | 4.1  |
| 30-34      | 974    | 3.9   | 897    | 3.6  | 1,327       | 3.4    | 1,321  | 3.4  | 2,301  | 3.6        | 2,218      | 3.5  |
| 35-39      | 801    | 3.2   | 843    | 3.4  | 1,300       | 3.4    | 1,373  | 3.6  | 2,101  | 3.3        | 2,216      | 3.5  |
| 40-44      | 726    | 2.9   | 737    | 3.0  | 1,311       | 3.4    | 1,301  | 3.4  | 2,037  | 3.2        | 2,038      | 3.2  |
| 45-49      | 768    | 3.1   | 705    | 2.8  | 1,489       | 3.9    | 1,524  | 3.9  | 2,257  | 3.6        | 2,229      | 3.5  |
| 50-54      | 680    | 2.7   | 739    | 3.0  | 1,469       | 3.8    | 1,598  | 4.1  | 2,149  | 3.4        | 2,337      | 3.7  |
| 55-59      | 589    | 2.4   | 620    | 2.5  | 1,302       | 3.4    | 1,564  | 4.1  | 1,891  | 3.0        | 2,184      | 3.4  |
| 60-64      | 443    | 1.8   | 481    | 1.9  | 1,172       | 3.0    | 1,393  | 3.6  | 1,615  | 2.5        | 1,874      | 3.0  |
| 65 +       | 651    | 2.6   | 896    | 3.6  | 2,361       | 6.1    | 3,055  | 7.9  | 3,012  | 4.8        | 3,951      | 6.2  |
| All ages   | 12,326 | 49.7  | 12,460 | 50.3 | 18,687      | 48.4   | 19,915 | 51.6 | 31,013 | 48.9       | 32,375     | 51.1 |
| Total -    |        | 24,   | 786    |      | 38,602      |        |        |      |        | 63,        | 388        |      |
| both sexes |        | 39    | 9%     |      |             | 61     | %      |      |        | 10         | 0%         |      |