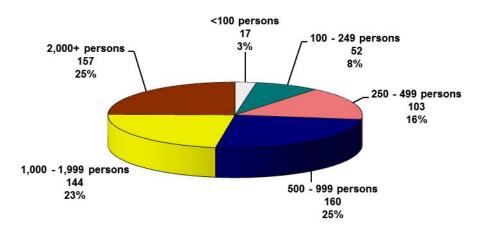

#### Bands in Canada by size, December 31, 2018

#### **Total Population**

#### On reserve and on Crown land population

"On reserve and on Crown land" includes lands affiliated with First Nations operating under self-government agreements.

<sup>\*</sup> Please see page iv for definition of "band"