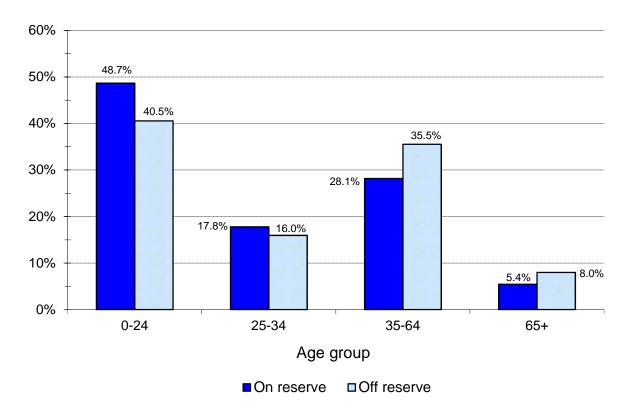

|            |        | On re | serve* |      |        | Off re      | serve  |      | Tot    | al - All ı | residencie | s    |
|------------|--------|-------|--------|------|--------|-------------|--------|------|--------|------------|------------|------|
| Age        | Ma     | le    | Fem    | ale  | Ma     | Male Female |        |      |        | le         | Fema       | ale  |
|            | #      | %     | #      | %    | #      | %           | #      | %    | #      | %          | #          | %    |
| 0-4        | 3,345  | 3.5   | 3,135  | 3.3  | 1,620  | 2.4         | 1,614  | 2.4  | 4,965  | 3.1        | 4,749      | 3.0  |
| 5-9        | 5,575  | 5.9   | 5,296  | 5.6  | 2,786  | 4.2         | 2,670  | 4.0  | 8,361  | 5.2        | 7,966      | 5.0  |
| 10-14      | 5,492  | 5.8   | 5,353  | 5.7  | 2,925  | 4.4         | 2,860  | 4.3  | 8,417  | 5.2        | 8,213      | 5.1  |
| 15-19      | 4,775  | 5.1   | 4,568  | 4.8  | 2,826  | 4.3         | 2,740  | 4.1  | 7,601  | 4.7        | 7,308      | 4.6  |
| 20-24      | 4,683  | 5.0   | 4,445  | 4.7  | 2,960  | 4.5         | 2,929  | 4.4  | 7,643  | 4.8        | 7,374      | 4.6  |
| 25-29      | 4,555  | 4.8   | 4,384  | 4.6  | 2,965  | 4.5         | 3,087  | 4.7  | 7,520  | 4.7        | 7,471      | 4.7  |
| 30-34      | 3,667  | 3.9   | 3,451  | 3.7  | 2,502  | 3.8         | 2,475  | 3.7  | 6,169  | 3.8        | 5,926      | 3.7  |
| 35-39      | 3,000  | 3.2   | 2,706  | 2.9  | 2,185  | 3.3         | 2,247  | 3.4  | 5,185  | 3.2        | 4,953      | 3.1  |
| 40-44      | 2,594  | 2.8   | 2,497  | 2.6  | 2,077  | 3.1         | 2,129  | 3.2  | 4,671  | 2.9        | 4,626      | 2.9  |
| 45-49      | 2,565  | 2.7   | 2,474  | 2.6  | 2,034  | 3.1         | 2,410  | 3.6  | 4,599  | 2.9        | 4,884      | 3.0  |
| 50-54      | 2,399  | 2.5   | 2,181  | 2.3  | 2,022  | 3.1         | 2,338  | 3.5  | 4,421  | 2.8        | 4,519      | 2.8  |
| 55-59      | 1,985  | 2.1   | 1,799  | 1.9  | 1,646  | 2.5         | 2,119  | 3.2  | 3,631  | 2.3        | 3,918      | 2.4  |
| 60-64      | 1,374  | 1.5   | 1,415  | 1.5  | 1,143  | 1.7         | 1,527  | 2.3  | 2,517  | 1.6        | 2,942      | 1.8  |
| 65 +       | 2,191  | 2.3   | 2,411  | 2.6  | 2,109  | 3.2         | 3,335  | 5.0  | 4,300  | 2.7        | 5,746      | 3.6  |
| All ages   | 48,200 | 51.1  | 46,115 | 48.9 | 31,800 | 48.0        | 34,480 | 52.0 | 80,000 | 49.8       | 80,595     | 50.2 |
| Total -    |        | 94,   | 315    |      | 66,280 |             |        |      |        | 160        | ,595       |      |
| both sexes | 59%    |       |        |      |        |             | %      |      |        | 10         | 0%         |      |

<sup>\* &</sup>quot;On reserve" includes individuals living on Crown land and on other lands affiliated with First Nations operating under self-government agreements.