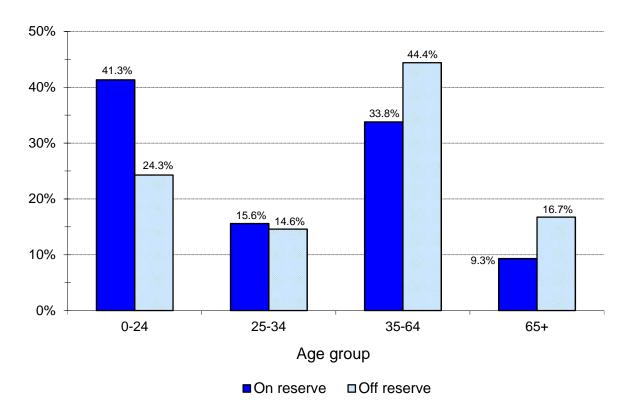

|            | On reserve* |      |         | Off reserve |         |      | Total - All residencies |      |         |      |         |      |
|------------|-------------|------|---------|-------------|---------|------|-------------------------|------|---------|------|---------|------|
| Age        | Ma          | le   | Fema    | ale         | Ma      | le   | Fema                    | ale  | Ma      | le   | Fem     | ale  |
|            | #           | %    | #       | %           | #       | %    | #                       | %    | #       | %    | #       | %    |
| 0-4        | 16,225      | 3.2  | 15,540  | 3.0         | 8,577   | 1.8  | 8,370                   | 1.7  | 24,802  | 2.5  | 23,910  | 2.4  |
| 5-9        | 25,421      | 5.0  | 24,578  | 4.8         | 16,643  | 3.5  | 15,890                  | 3.3  | 42,064  | 4.2  | 40,468  | 4.1  |
| 10-14      | 25,995      | 5.1  | 24,714  | 4.8         | 18,700  | 3.9  | 18,167                  | 3.8  | 44,695  | 4.5  | 42,881  | 4.3  |
| 15-19      | 23,779      | 4.6  | 22,678  | 4.4         | 18,382  | 3.8  | 18,197                  | 3.8  | 42,161  | 4.2  | 40,875  | 4.1  |
| 20-24      | 24,452      | 4.8  | 23,191  | 4.5         | 19,829  | 4.1  | 19,683                  | 4.1  | 44,281  | 4.5  | 42,874  | 4.3  |
| 25-29      | 24,555      | 4.8  | 23,052  | 4.5         | 20,501  | 4.2  | 20,451                  | 4.2  | 45,056  | 4.5  | 43,503  | 4.4  |
| 30-34      | 20,270      | 4.0  | 18,835  | 3.7         | 18,341  | 3.8  | 18,884                  | 3.9  | 38,611  | 3.9  | 37,719  | 3.8  |
| 35-39      | 16,788      | 3.3  | 15,864  | 3.1         | 16,646  | 3.5  | 17,476                  | 3.6  | 33,434  | 3.4  | 33,340  | 3.4  |
| 40-44      | 14,825      | 2.9  | 14,060  | 2.7         | 15,632  | 3.2  | 16,619                  | 3.4  | 30,457  | 3.1  | 30,679  | 3.1  |
| 45-49      | 14,474      | 2.8  | 13,891  | 2.7         | 16,225  | 3.4  | 17,826                  | 3.7  | 30,699  | 3.1  | 31,717  | 3.2  |
| 50-54      | 14,089      | 2.8  | 13,433  | 2.6         | 15,806  | 3.3  | 18,058                  | 3.7  | 29,895  | 3.0  | 31,491  | 3.2  |
| 55-59      | 12,355      | 2.4  | 12,426  | 2.4         | 14,212  | 2.9  | 17,454                  | 3.6  | 26,567  | 2.7  | 29,880  | 3.0  |
| 60-64      | 9,562       | 1.9  | 9,977   | 1.9         | 10,357  | 2.1  | 13,990                  | 2.9  | 19,919  | 2.0  | 23,967  | 2.4  |
| 65 +       | 17,275      | 3.4  | 19,975  | 3.9         | 19,750  | 4.1  | 31,722                  | 6.6  | 37,025  | 3.7  | 51,697  | 5.2  |
| All ages   | 260,065     | 50.8 | 252,214 | 49.2        | 229,601 | 47.6 | 252,787                 | 52.4 | 489,666 | 49.2 | 505,001 | 50.8 |
| Total -    | 512,279     |      |         | 482,388     |         |      | 994,667                 |      |         |      |         |      |
| both sexes |             | 52   | 2%      |             | 48%     |      |                         |      | 10      | 0%   |         |      |