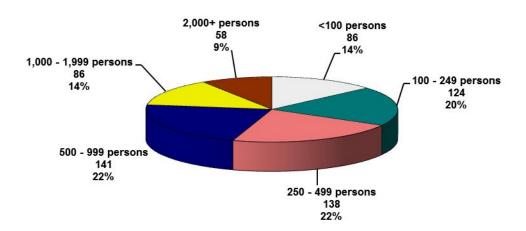

#### Registry Groups in Canada by size, December 31, 2018

#### **Total population**

#### On reserve and on Crown land population

"On reserve and on Crown land" includes lands affiliated with First Nations operating under self-government agreements.

Total number of registry groups \*
633