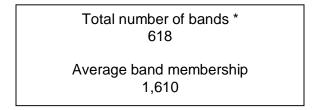

At December 31, 2018, there were 618 bands or 633 registry groups in Canada and 3,306 reserves, not all of which are inhabited.

\*Source: Indian Act

#### Registry Groups in Canada by size, December 31, 2018

#### On reserve and on Crown land population

"On reserve and on Crown land" includes lands affiliated with First Nations operating under self-government agreements.

Total number of registry groups \*
633

Average registry group membership
1,571

<sup>\*</sup> Please see page vi for definition of "registry group"

Atlantic Region

Registered Indian population, by type of residence, age groups and sex, December 31, 2018