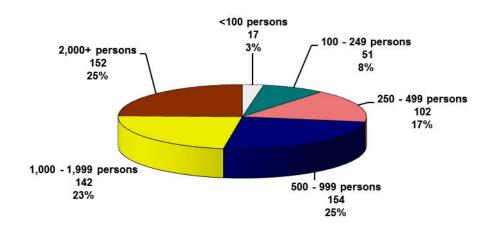

#### Bands in Canada by size, December 31, 2018

#### **Total Population**

#### On reserve and on Crown land population

"On reserve and on Crown land" includes lands affiliated with First Nations operating under self-government agreements.

<sup>\*</sup> Please see page iv for definition of "band"