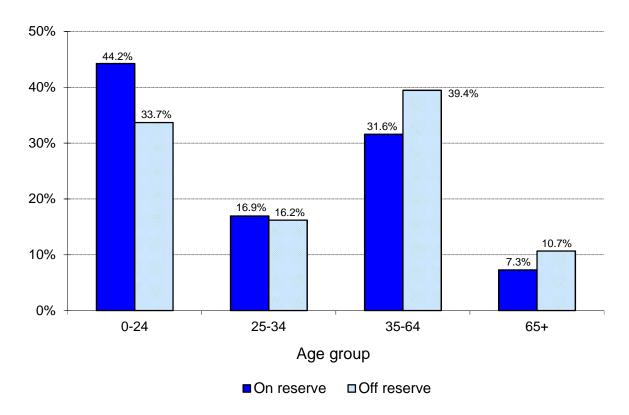

|            | On reserve* |      |       | Off reserve |       |      | Tot   | al - All r | residencie | Total - All residencies |       |      |  |
|------------|-------------|------|-------|-------------|-------|------|-------|------------|------------|-------------------------|-------|------|--|
| Age        | Ma          | le   | Fema  | ale         | Ma    | le   | Fem   | ale        | Ma         | le                      | Fem   | ale  |  |
|            | #           | %    | #     | %           | #     | %    | #     | %          | #          | %                       | #     | %    |  |
| 0-4        | 62          | 1.6  | 64    | 1.6         | 65    | 1.2  | 58    | 1.1        | 127        | 1.3                     | 122   | 1.3  |  |
| 5-9        | 124         | 3.1  | 101   | 2.5         | 144   | 2.6  | 128   | 2.3        | 268        | 2.8                     | 229   | 2.4  |  |
| 10-14      | 127         | 3.2  | 103   | 2.6         | 171   | 3.1  | 167   | 3.0        | 298        | 3.1                     | 270   | 2.9  |  |
| 15-19      | 145         | 3.6  | 139   | 3.5         | 203   | 3.7  | 184   | 3.4        | 348        | 3.7                     | 323   | 3.4  |  |
| 20-24      | 166         | 4.2  | 155   | 3.9         | 224   | 4.1  | 214   | 3.9        | 390        | 4.1                     | 369   | 3.9  |  |
| 25-29      | 194         | 4.9  | 182   | 4.6         | 213   | 3.9  | 217   | 4.0        | 407        | 4.3                     | 399   | 4.2  |  |
| 30-34      | 145         | 3.6  | 141   | 3.5         | 218   | 4.0  | 225   | 4.1        | 363        | 3.8                     | 366   | 3.9  |  |
| 35-39      | 127         | 3.2  | 126   | 3.2         | 229   | 4.2  | 224   | 4.1        | 356        | 3.8                     | 350   | 3.7  |  |
| 40-44      | 131         | 3.3  | 106   | 2.7         | 186   | 3.4  | 188   | 3.4        | 317        | 3.3                     | 294   | 3.1  |  |
| 45-49      | 156         | 3.9  | 136   | 3.4         | 225   | 4.1  | 198   | 3.6        | 381        | 4.0                     | 334   | 3.5  |  |
| 50-54      | 190         | 4.8  | 133   | 3.3         | 230   | 4.2  | 236   | 4.3        | 420        | 4.4                     | 369   | 3.9  |  |
| 55-59      | 199         | 5.0  | 132   | 3.3         | 182   | 3.3  | 263   | 4.8        | 381        | 4.0                     | 395   | 4.2  |  |
| 60-64      | 125         | 3.1  | 106   | 2.7         | 114   | 2.1  | 191   | 3.5        | 239        | 2.5                     | 297   | 3.1  |  |
| 65 +       | 227         | 5.7  | 245   | 6.1         | 182   | 3.3  | 399   | 7.3        | 409        | 4.3                     | 644   | 6.8  |  |
| All ages   | 2,118       | 53.1 | 1,869 | 46.9        | 2,586 | 47.2 | 2,892 | 52.8       | 4,704      | 49.7                    | 4,761 | 50.3 |  |
| Total -    | 3,987       |      |       | 5,478       |       |      | 9,465 |            |            |                         |       |      |  |
| both sexes | 42%         |      |       |             | 58%   |      |       |            | 10         | 0%                      |       |      |  |