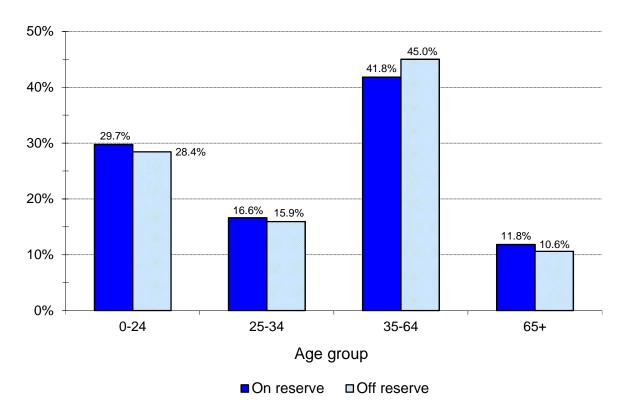

|            |        | On re                 | serve* |      |        | Off re | serve  |      | Tot    | al - All ı | esidencie | s    |
|------------|--------|-----------------------|--------|------|--------|--------|--------|------|--------|------------|-----------|------|
| Age        | Ma     | le Female Male Female |        |      |        | ale    | Ma     | le   | Fem    | ale        |           |      |
|            | #      | %                     | #      | %    | #      | %      | #      | %    | #      | %          | #         | %    |
| 0-4        | 1,782  | 3.1                   | 1,637  | 2.8  | 405    | 1.3    | 433    | 1.4  | 2,187  | 2.4        | 2,070     | 2.3  |
| 5-9        | 2,624  | 4.5                   | 2,525  | 4.3  | 708    | 2.3    | 693    | 2.2  | 3,332  | 3.7        | 3,218     | 3.6  |
| 10-14      | 2,875  | 4.9                   | 2,603  | 4.5  | 829    | 2.6    | 743    | 2.4  | 3,704  | 4.1        | 3,346     | 3.7  |
| 15-19      | 2,579  | 4.4                   | 2,407  | 4.1  | 866    | 2.8    | 847    | 2.7  | 3,445  | 3.8        | 3,254     | 3.6  |
| 20-24      | 2,598  | 4.5                   | 2,467  | 4.2  | 1,050  | 3.3    | 1,046  | 3.3  | 3,648  | 4.1        | 3,513     | 3.9  |
| 25-29      | 2,631  | 4.5                   | 2,412  | 4.1  | 1,177  | 3.7    | 1,173  | 3.7  | 3,808  | 4.2        | 3,585     | 4.0  |
| 30-34      | 2,038  | 3.5                   | 2,010  | 3.4  | 1,054  | 3.4    | 1,178  | 3.8  | 3,092  | 3.4        | 3,188     | 3.6  |
| 35-39      | 1,843  | 3.2                   | 1,779  | 3.0  | 1,116  | 3.6    | 1,079  | 3.4  | 2,959  | 3.3        | 2,858     | 3.2  |
| 40-44      | 1,775  | 3.0                   | 1,705  | 2.9  | 971    | 3.1    | 1,080  | 3.4  | 2,746  | 3.1        | 2,785     | 3.1  |
| 45-49      | 1,845  | 3.2                   | 1,769  | 3.0  | 1,027  | 3.3    | 1,173  | 3.7  | 2,872  | 3.2        | 2,942     | 3.3  |
| 50-54      | 1,711  | 2.9                   | 1,727  | 3.0  | 1,143  | 3.6    | 1,361  | 4.3  | 2,854  | 3.2        | 3,088     | 3.4  |
| 55-59      | 1,504  | 2.6                   | 1,558  | 2.7  | 1,241  | 4.0    | 1,421  | 4.5  | 2,745  | 3.1        | 2,979     | 3.3  |
| 60-64      | 1,150  | 2.0                   | 1,341  | 2.3  | 978    | 3.1    | 1,347  | 4.3  | 2,128  | 2.4        | 2,688     | 3.0  |
| 65 +       | 2,355  | 4.0                   | 3,080  | 5.3  | 2,059  | 6.6    | 3,196  | 10.2 | 4,414  | 4.9        | 6,276     | 7.0  |
| All ages   | 29,310 | 50.2                  | 29,020 | 49.8 | 14,624 | 46.6   | 16,770 | 53.4 | 43,934 | 49.0       | 45,790    | 51.0 |
| Total -    |        | 58,                   | 330    |      | 31,394 |        |        |      |        | 89,        | 724       |      |
| both sexes | 65%    |                       |        |      |        | 35     | 5%     |      | 100%   |            |           |      |